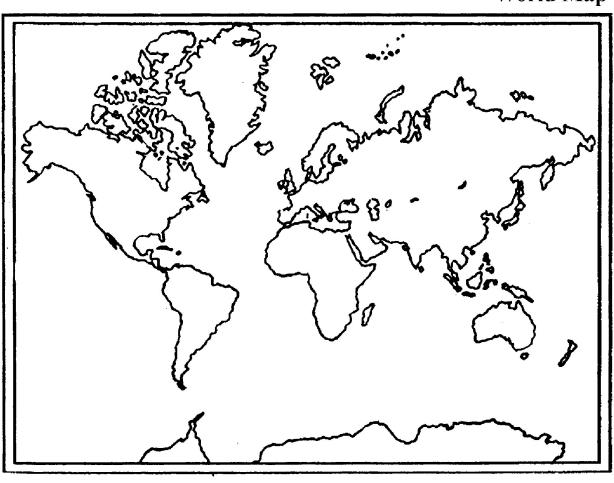

(7) प्रश्न क्रमांक 22 से 24 मानचित्र कार्य से संबंधित हैं और प्रत्येक 2 अंक का है।

Question Nos. 22 to 24 are related to map-work carrying 2 marks each.

- (8) विश्व, भारत व राजस्थान के उपलब्ध कराए गए रेखा मानचित्रों को उत्तर-पुस्तिका के साथ नत्थी करें। Attach given outline maps of World, India and Rajasthan with the answer-book.
- (9) प्रश्न क्रमांक 29 और 30 में आंतरिक विकल्प हैं।

## उच्च माध्यमिक परीक्षा, 2020 SENIOR SECONDARY EXAMINATION, 2020 भूगोल (GEOGRAPHY)

World Map

SS-14-Geog.

· Cut Here ---

---- Cut Here --

| 19.  | जल !        | प्रदूषण के नियंत्रण हेतु चार उपाय बताइए।   |         |                                        |                                                             |
|------|-------------|--------------------------------------------|---------|----------------------------------------|-------------------------------------------------------------|
|      | Writ        | te any four suggestions to control         | wate    | r pollution.                           | $\frac{1}{2} + \frac{1}{2} + \frac{1}{2} + \frac{1}{2} = 2$ |
| 20.  | भारत        | में साक्षरता को प्रभावित करने वाले चार व   | कारको   | को बताइए ।                             |                                                             |
|      | Writ        | te any four factors affecting literac      | cy in   | India.                                 | $\frac{1}{2} + \frac{1}{2} \frac{1}{2} + \frac{1}{2} = 2$   |
| 21.  | संसाध       | प्रन संरक्षण पर एक लघु-टिप्पणी दीजिए ।     |         |                                        |                                                             |
|      | Writ        | te a short note on Resource Conse          | rvati   | on.                                    | 2                                                           |
| 22.  | दिए ग       | ाए विश्व के रेखा मानचित्र में निम्नांकित ल | गौह–इ   | स्पात उत्पादक केन्द्रों को अंकित कीजिए | :                                                           |
|      | (i)         | बफैलो                                      | (ii)    | सैंटोस                                 |                                                             |
|      | (iii)       | सार                                        | (iv)    | ओसाका                                  |                                                             |
|      |             | k the location of the following Iroworld:  | on-St   | eel producing areas in the given       | outline map of 2                                            |
|      | (i)         | Buffalo                                    | (ii)    | Saintos                                |                                                             |
|      | (iii)       | Saar                                       | (iv)    | Osaka                                  |                                                             |
| 23.  | दिए ग       | ाए भारत के रेखा मानचित्र में निम्नांकित सृ | ्ती वर  | त्र उद्योग केन्द्रों को अंकित कीजिए :  |                                                             |
|      | (i)         | राजकोट                                     | (ii)    | मदुरै                                  |                                                             |
|      | (iii)       | वर्धा                                      | (iv)    | हुगली                                  |                                                             |
|      | Mar<br>Indi | k the location of the following C          | otton   | Textile Industries in the given        | outline map of 2                                            |
|      | (i)         | Rajkot                                     | (ii)    | Madurai                                |                                                             |
|      | (iii)       | Wardha                                     | (iv)    | Hugli                                  |                                                             |
| 24.  | दिए ग       | ाए राजस्थान के रेखा मानचित्र में निम्नांकि | त जिल   | नों को अंकित कीजिए :                   |                                                             |
|      | (i)         | बीकानेर                                    | (ii)    | बाँसवाड़ा                              |                                                             |
|      | (iii)       | करौली                                      | (iv)    | नागौर                                  |                                                             |
|      | Mar         | k the location of the following dis        | stricts | s in the given outline map of Raj      | asthan: 2                                                   |
|      | (i)         | Bikaner                                    | (ii)    | Banswara                               |                                                             |
|      | (iii)       | Karauli                                    | (iv)    | Nagaur                                 |                                                             |
| SS-1 | 4-Ge        | eog.                                       |         |                                        | [ Turn over                                                 |