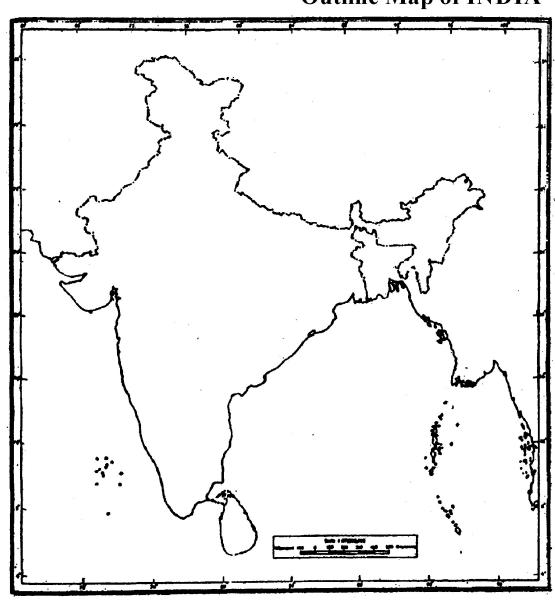

(7) प्रश्न क्रमांक 22 से 24 मानचित्र कार्य से संबंधित हैं और प्रत्येक 2 अंक का है।

Question Nos. 22 to 24 are related to map-work carrying 2 marks each.

- (8) विश्व, भारत व राजस्थान के उपलब्ध कराए गए रेखा मानचित्रों को उत्तर-पुस्तिका के साथ नत्थी करें। Attach given outline maps of World, India and Rajasthan with the answer-book.
- (9) प्रश्न क्रमांक 29 और 30 में आंतरिक विकल्प हैं।

# उच्च माध्यमिक परीक्षा, 2020 SENIOR SECONDARY EXAMINATION, 2020 भूगोल (GEOGRAPHY)

**Outline Map of INDIA** 

SS-14-Geog.

--- Cut Here

यहाँ से कार्टे

--- Cut Here --

| नामांक |  |  | Roll No. |  |  |  |
|--------|--|--|----------|--|--|--|
|        |  |  |          |  |  |  |
|        |  |  |          |  |  |  |

| 19.  | जल !        | प्रदूषण के नियंत्रण हेतु चार उपाय बताइए।   |         |                                        |                                                             |
|------|-------------|--------------------------------------------|---------|----------------------------------------|-------------------------------------------------------------|
|      | Writ        | te any four suggestions to control         | wate    | r pollution.                           | $\frac{1}{2} + \frac{1}{2} + \frac{1}{2} + \frac{1}{2} = 2$ |
| 20.  | भारत        | में साक्षरता को प्रभावित करने वाले चार व   | कारको   | को बताइए ।                             |                                                             |
|      | Writ        | te any four factors affecting literac      | cy in   | India.                                 | $\frac{1}{2} + \frac{1}{2} \frac{1}{2} + \frac{1}{2} = 2$   |
| 21.  | संसाध       | प्रन संरक्षण पर एक लघु-टिप्पणी दीजिए ।     |         |                                        |                                                             |
|      | Writ        | te a short note on Resource Conse          | rvati   | on.                                    | 2                                                           |
| 22.  | दिए ग       | ाए विश्व के रेखा मानचित्र में निम्नांकित ल | गौह–इ   | स्पात उत्पादक केन्द्रों को अंकित कीजिए | :                                                           |
|      | (i)         | बफैलो                                      | (ii)    | सैंटोस                                 |                                                             |
|      | (iii)       | सार                                        | (iv)    | ओसाका                                  |                                                             |
|      |             | k the location of the following Iroworld:  | on-St   | eel producing areas in the given       | outline map of 2                                            |
|      | (i)         | Buffalo                                    | (ii)    | Saintos                                |                                                             |
|      | (iii)       | Saar                                       | (iv)    | Osaka                                  |                                                             |
| 23.  | दिए ग       | ाए भारत के रेखा मानचित्र में निम्नांकित सृ | ्ती वर  | त्र उद्योग केन्द्रों को अंकित कीजिए :  |                                                             |
|      | (i)         | राजकोट                                     | (ii)    | मदुरै                                  |                                                             |
|      | (iii)       | वर्धा                                      | (iv)    | हुगली                                  |                                                             |
|      | Mar<br>Indi | k the location of the following C          | otton   | Textile Industries in the given        | outline map of 2                                            |
|      | (i)         | Rajkot                                     | (ii)    | Madurai                                |                                                             |
|      | (iii)       | Wardha                                     | (iv)    | Hugli                                  |                                                             |
| 24.  | दिए ग       | ाए राजस्थान के रेखा मानचित्र में निम्नांकि | त जिल   | नों को अंकित कीजिए :                   |                                                             |
|      | (i)         | बीकानेर                                    | (ii)    | बाँसवाड़ा                              |                                                             |
|      | (iii)       | करौली                                      | (iv)    | नागौर                                  |                                                             |
|      | Mar         | k the location of the following dis        | stricts | s in the given outline map of Raj      | asthan: 2                                                   |
|      | (i)         | Bikaner                                    | (ii)    | Banswara                               |                                                             |
|      | (iii)       | Karauli                                    | (iv)    | Nagaur                                 |                                                             |
| SS-1 | 4-Ge        | eog.                                       |         |                                        | [ Turn over                                                 |