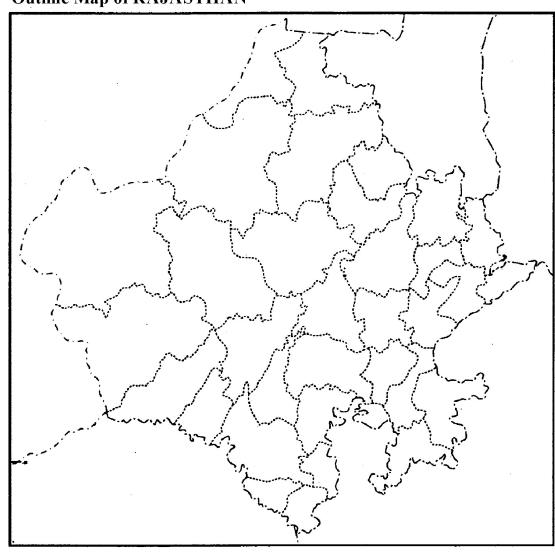

(7) प्रश्न क्रमांक 22 से 24 मानचित्र कार्य से संबंधित हैं और प्रत्येक 2 अंक का है।

Question Nos. 22 to 24 are related to map-work carrying 2 marks each.

- (8) विश्व, भारत व राजस्थान के उपलब्ध कराए गए रेखा मानचित्रों को उत्तर-पुस्तिका के साथ नत्थी करें। Attach given outline maps of World, India and Rajasthan with the answer-book.
- (9) प्रश्न क्रमांक 29 और 30 में आंतरिक विकल्प हैं।

# उच्च माध्यमिक परीक्षा, 2020 SENIOR SECONDARY EXAMINATION, 2020 भूगोल (GEOGRAPHY)

**Outline Map of RAJASTHAN** 

SS-14-Geog.

Cut Here

Cut Here

DO NOT WRITE ANYTHING HERE

| 19.  | जल !        | प्रदूषण के नियंत्रण हेतु चार उपाय बताइए।   |         |                                        |                                                             |
|------|-------------|--------------------------------------------|---------|----------------------------------------|-------------------------------------------------------------|
|      | Writ        | te any four suggestions to control         | wate    | r pollution.                           | $\frac{1}{2} + \frac{1}{2} + \frac{1}{2} + \frac{1}{2} = 2$ |
| 20.  | भारत        | में साक्षरता को प्रभावित करने वाले चार व   | कारको   | को बताइए ।                             |                                                             |
|      | Writ        | te any four factors affecting literac      | cy in   | India.                                 | $\frac{1}{2} + \frac{1}{2} \frac{1}{2} + \frac{1}{2} = 2$   |
| 21.  | संसाध       | प्रन संरक्षण पर एक लघु-टिप्पणी दीजिए ।     |         |                                        |                                                             |
|      | Writ        | te a short note on Resource Conse          | rvati   | on.                                    | 2                                                           |
| 22.  | दिए ग       | ाए विश्व के रेखा मानचित्र में निम्नांकित ल | गौह–इ   | स्पात उत्पादक केन्द्रों को अंकित कीजिए | :                                                           |
|      | (i)         | बफैलो                                      | (ii)    | सैंटोस                                 |                                                             |
|      | (iii)       | सार                                        | (iv)    | ओसाका                                  |                                                             |
|      |             | k the location of the following Iroworld:  | on-St   | eel producing areas in the given       | outline map of 2                                            |
|      | (i)         | Buffalo                                    | (ii)    | Saintos                                |                                                             |
|      | (iii)       | Saar                                       | (iv)    | Osaka                                  |                                                             |
| 23.  | दिए ग       | ाए भारत के रेखा मानचित्र में निम्नांकित सृ | ्ती वर  | त्र उद्योग केन्द्रों को अंकित कीजिए :  |                                                             |
|      | (i)         | राजकोट                                     | (ii)    | मदुरै                                  |                                                             |
|      | (iii)       | वर्धा                                      | (iv)    | हुगली                                  |                                                             |
|      | Mar<br>Indi | k the location of the following C          | otton   | Textile Industries in the given        | outline map of 2                                            |
|      | (i)         | Rajkot                                     | (ii)    | Madurai                                |                                                             |
|      | (iii)       | Wardha                                     | (iv)    | Hugli                                  |                                                             |
| 24.  | दिए ग       | ाए राजस्थान के रेखा मानचित्र में निम्नांकि | त जिल   | नों को अंकित कीजिए :                   |                                                             |
|      | (i)         | बीकानेर                                    | (ii)    | बाँसवाड़ा                              |                                                             |
|      | (iii)       | करौली                                      | (iv)    | नागौर                                  |                                                             |
|      | Mar         | k the location of the following dis        | stricts | s in the given outline map of Raj      | asthan: 2                                                   |
|      | (i)         | Bikaner                                    | (ii)    | Banswara                               |                                                             |
|      | (iii)       | Karauli                                    | (iv)    | Nagaur                                 |                                                             |
| SS-1 | 4-Ge        | eog.                                       |         |                                        | [ Turn over                                                 |