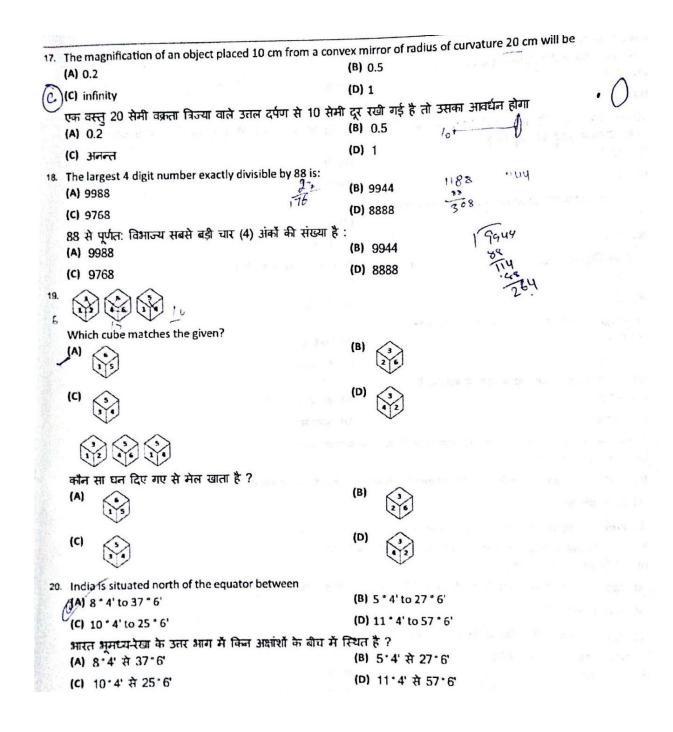

|
| नीचे दिए गए शब्दों को अर्थपूर्ण क्रम में व्यवस्थित कीर्जि<br>(a) हाथी                        | जेए :                            |
| (a) हाथा<br>(b) हवेल                                                                         |                                  |
| (c) कुता                                                                                     |                                  |
| (d) बाघ                                                                                      | (D) (D) (A) (A) (A)              |
| (A) (b), (c), (d), (a)                                                                       | (B) (d), (a), (b), (c)           |
| (c) (c) (h) (d), (c)                                                                         | (D) (b), (a), (d), (c)           |



| 21. The age of father 10 years ago was thric<br>son. The ratio of their present ages is<br>(A) 13:4