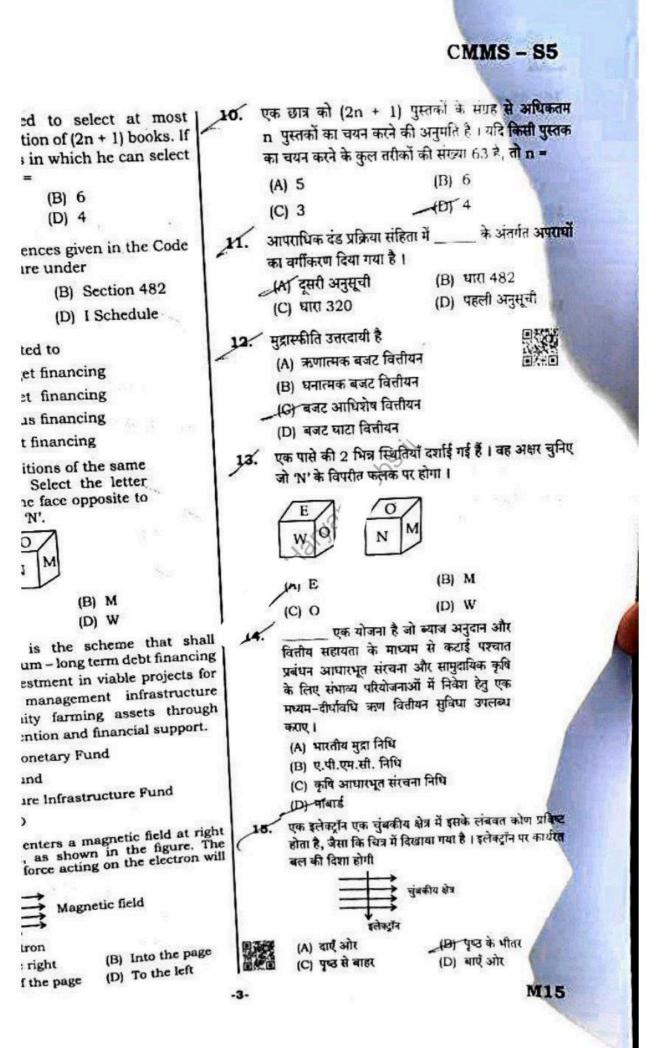

Marca M

3(

31

.

| amber whose fifth part increase<br>al to its fourth part diminishe