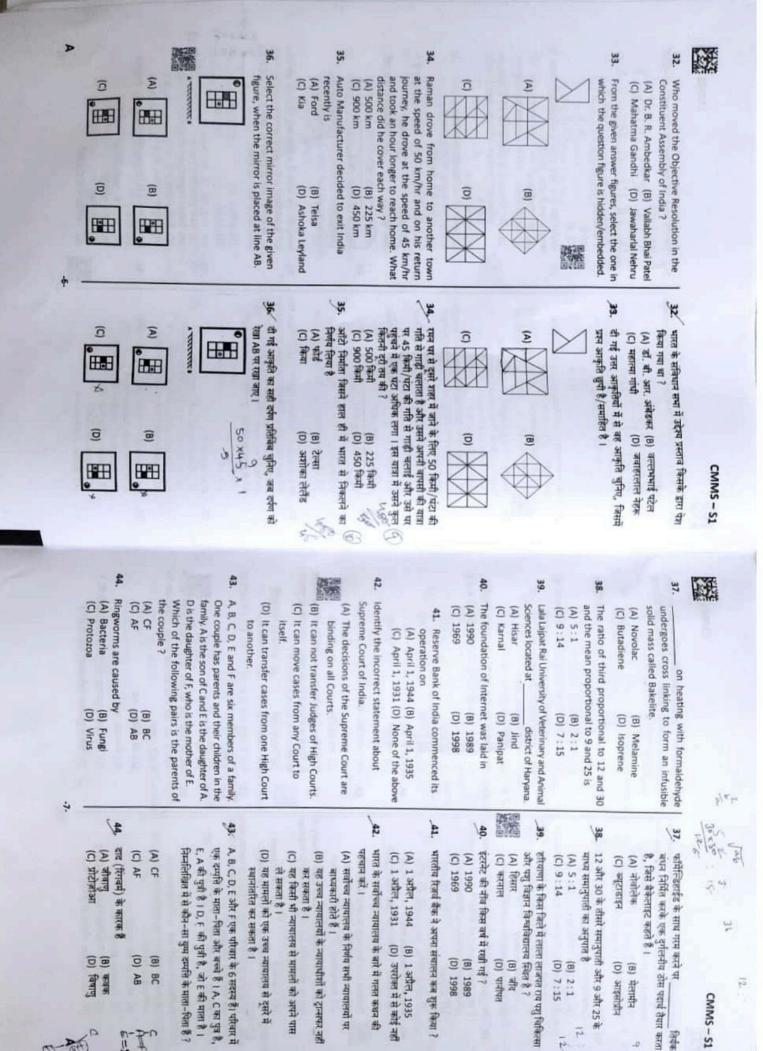

(B) लैंटेना R
  - (C) इकॉर्निया क्रासिप्स (D) कैक्टस M
- 11. पाँच लड़के एक दौड़ में भाग लेते हैं। राम, मोहन से पहले परंतु गोपाल के पीछे दौड़ समाप्त करता है। विजय, शैलेष से पहले परंतु मोहन के पीछे समाप्त करता है । किसने दौड़ जीती ?
  - (A) राम (B) गोपाल
  - (C) मोहन (D) विजय
- निम्नलिखित में से कौन-सा एक द्वितीयक 22. भंडारण डिवाइस नहीं है ?
  - (A) फ्लॉपी डिस्क (B) हार्ड डिस्क
  - (C) टेप डाइव (D) रजिस्टर
- का अर्थ है, एक सुरक्षित कुंजी युग्म की 23. एक प्रणाली जिसमें डिजिटल हस्ताक्षर बनाने के लिए एक निजी कुंजी और डिजिटल हस्ताक्षर को सत्यापित करने के लिए एक सार्वजनिक कुंजी शामिल है।
  - (A) सममित क्रिप्टो सिस्टम
  - (B) असममित क्रिप्टो सिस्टम
  - (C) सममित एन्क्रिप्शन सिस्टम
  - (D) सममित डिक्रिप्शन सिस्टम



(D) None of the above



एक पाँसे को 3 बार फेंका जाता है और उसकी 3 स्थितियाँ

-5-



Downloaded from www.cclchapter.com

2

5

12-12-20 3 तिर्वक

ন

Pr

6=0

| P |                                                                                                                                                                                                                        | 52                              | 51                                                                                                                                                               | *                                                                                                                                                  | s (5                   | 4